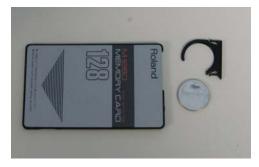

Gently pull the battery tray completely out of the memory card.

Make a note of which side of the battery is facing up so you can position the new battery correctly.

Take care not to touch the new battery with your bare fingers as this can shorten battery life.