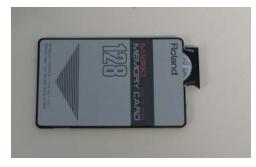

(A replacement battery may be ordered from Roland at 323-890-3700, ext. 5301.)

Locate the battery tray and use your thumbnail or the blade of a small flathead screwdriver to gently loosen the battery tray.