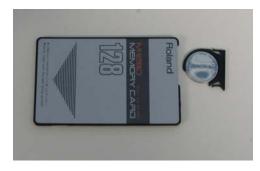

Gently pull the battery tray completely out of the memory card.

Make a note of which side of the battery is facing up so you can position the new battery correctly.

Take care not to touch the new battery with your bare fingers as this can shorten battery life.