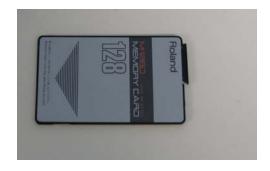

## Roland Memory Card Battery Replacement Instructions

The Roland M-512, M-256 and M-128 memory cards each have an internal battery.

If you need to replace the internal battery, please use the following images as a guide.